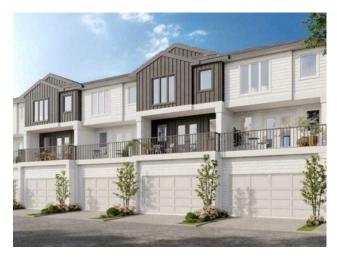

## 802, 90 Corner Meadows Manor NE Calgary, Alberta

MLS # A2198360

\$545,000

| Division: | Cornerstone            |        |                  |  |  |
|-----------|------------------------|--------|------------------|--|--|
| Type:     | Residential/Five Plus  |        |                  |  |  |
| Style:    | 3 (or more) Storey     |        |                  |  |  |
| Size:     | 1,826 sq.ft.           | Age:   | 2025 (0 yrs old) |  |  |
| Beds:     | 4                      | Baths: | 3 full / 1 half  |  |  |
| Garage:   | Double Garage Attached |        |                  |  |  |
| Lot Size: | 0.02 Acre              |        |                  |  |  |
| Lot Feat: | City Lot               |        |                  |  |  |
|           |                        |        |                  |  |  |

Features: Closet Organizers, No Animal Home, No Smoking Home, Open Floorplan, Quartz Counters

Inclusions: na

Brand New 3 Storey Townhome with double car garage attached In Cornerstone. With total of 4 Bedrooms and 4 washrooms. Stainless steel appliances, quartz countertop throughout the house. Huge balcony with gas line for summer BBQ. Walking distance to shopping center and many more facilities. Just 10 minutes' drive to Airport, easy access to Stoney trail and Deerfoot trail.