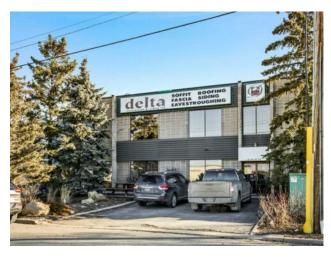

## 39 Skyline Crescent NE Calgary, Alberta

MLS # A2197777

\$1,495,000

Division: Skyline West

Type: Industrial

Bus. Type: Sale/Lease: For Sale

Bldg. Name: Bus. Name: Size: 72,269 sq.ft.

Zoning: I-R

Addl. Cost: -

Heating: Floor Furnace, Natural Gas Addl. Cost: 
Floors: - Based on Year: 
Roof: - Utilities: 
Exterior: - Parking: 
Water: - Lot Size: 0.16 Acre

Sewer: - Lot Feat: -

This is a great building with office space on 2 levels and a warehouse with 2 overhead doors, total of 6714 sqft, main level is 4316

sqft(office and warehouse (49.5x48.5)there is a storage mezz area(28.11x24.3)) 2398sqft of 2nd floor office that has a separate entrance from the front of the building. The current tenant has a lease in place for 18 months at market rates.