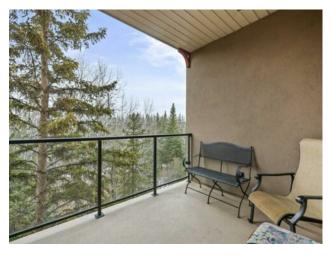

Features: Breakfast Bar, Kitchen Island, See Remarks, Soaking Tub, Storage, Track Lighting, Walk-In Closet(s)

Inclusions: N/A

Large 1277 sq ft 2 bedroom, 2 bath plus den end units looking into Griffith Woods rarely come on the market.. You have complete privacy as you sit on your deck. It is hard to believe you are in Calgary. The condo comes with a title parking stall with a full cage for storage. Please note that electricity as well as all other utilities are included in the condo fees in this concrete structure! All appliances have been replaced over the last few years. Backing on to Griffith Woods, this condo has its own wildlife sanctuary with deer roaming throughout the 93 acre protected reserve area located by the Elbow River. A hiker's paradise, you are 3 minutes from the Elbow River pathway system. Discovery Ridge is a quiet, secluded area with easy access to shopping, schools and city transit. It is like living in Canmore yet 15 minutes to downtown. Mount Royal University and the Rockyview Hospital are less than 10 minutes away and you can be out of the city and on your way to Banff in minutes. Amenities include a gym and community room in Building 30. The recently completed Calgary Ring Road gives you easy access to all quadrants of the city. The Discovery Ridge community area is located right behind the Wedgewoods with a children's playground, tennis courts, soccer fields, skating/hockey rink, basketball court – all maintained by the Discovery Ridge Community Association.