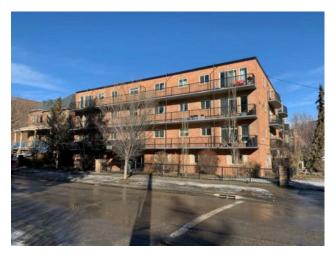

## 314, 808 Royal Avenue SW Calgary, Alberta

MLS # A2196574

\$254,999

| Division: | Lower Mount Royal                  |        |                   |  |
|-----------|------------------------------------|--------|-------------------|--|
| Туре:     | Residential/Low Rise (2-4 stories) |        |                   |  |
| Style:    | Apartment-Low-Rise (1-4)           |        |                   |  |
| Size:     | 558 sq.ft.                         | Age:   | 1964 (61 yrs old) |  |
| Beds:     | 1                                  | Baths: | 1                 |  |
| Garage:   | Stall                              |        |                   |  |
| Lot Size: | -                                  |        |                   |  |
| Lot Feat: | -                                  |        |                   |  |

Features: Vinyl Windows

Inclusions: none

Bright, cozy, east facing one bedroom, one bathroom condo is sure to impress. The kitchen boasts beautiful counter tops, newer backsplash and big window for natural light. The nice sized primary bedroom is bright and offers a large closet. Along with the 4 piece bathroom there is in suite laundry and also an additional laundry room on the main level. There is also an addition storage locker on the main floor. Windows have been replaced and balconies replaced in 2019. There is an assigned parking stall (#34) behind the complex or you could just walk to work. This location is hard to beat as it is just steps from trendy 17th Ave and close to all the amazing restaurants and shops! You wont find a better maintained and managed complex! Book your showing today! Condo fees include heat, water, and sewer!