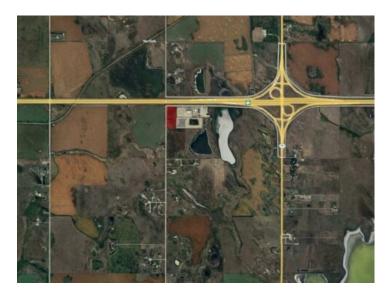

Sewer: -

Utilities: -

ounties:

Prime Highway Commercial Opportunity! This 10-acre parcel, located just east of Chestermere in Rocky View County, boasts a strategic location on the south side of Highway 1 with high visibility to over 27,000 vehicles daily. Zoned C-HWY, this property offers the perfect setting for your business, attracting traffic heading east to Langdon, Drumheller, Strathmore, and beyond. With easy access from the interchange, your business will be easily accessible to customers. Don't miss this chance to join reputable businesses like ArrKann Trailer and RV Center, Butler Built, and Remuda Building Ltd. in this thriving highway development. Seize this opportunity to put your business where people can see it!