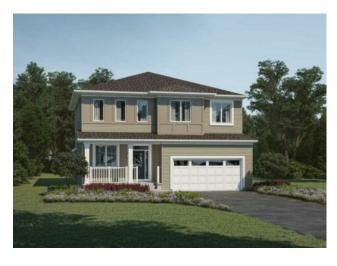

## **156 Carringford View NW** Calgary, Alberta

MLS # A2195715

\$859,990

| Division: | Carrington                                                |        |                  |  |  |
|-----------|-----------------------------------------------------------|--------|------------------|--|--|
| Type:     | Residential/House                                         |        |                  |  |  |
| Style:    | 2 Storey                                                  |        |                  |  |  |
| Size:     | 2,628 sq.ft.                                              | Age:   | 2025 (0 yrs old) |  |  |
| Beds:     | 4                                                         | Baths: | 2 full / 1 half  |  |  |
| Garage:   | Double Garage Attached                                    |        |                  |  |  |
| Lot Size: | 0.09 Acre                                                 |        |                  |  |  |
| Lot Feat: | Back Yard, Interior Lot, Rectangular Lot, Street Lighting |        |                  |  |  |

Inclusions:

N/A

The Smythe offers 2,606 sq. ft in the Carrington community in Calgary, starting at 859,990.00. This double attached Single Family home has Design Studio finishes like quartz countertops and LVP flooring. Upstairs, your primary bedroom features 2 walk-in closets, down the hall from bedrooms 2 and 3 find the main bath, laundry room, and loft for ultra-convenient living. Enjoy access to amenities including an already developed commercial space and Cross Iron Mills Shopping center, splash park, planned schools and recreational facilities, sure to complement your lifestyle!