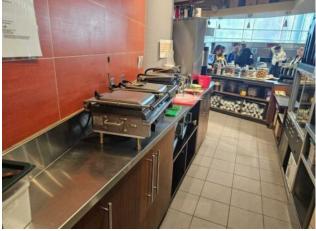

A rare business opportunity is waiting for you. This is an excellent business opportunity to operate the fantastic franchise Coffee house in a busy location year around. This is one of the busiest Franchise Coffee Houses located in an iconic location in Calgary. The business presents with a high volume sales, easy to operate business model and absolutely best location you can imagine. New lease with a reasonable rent fee (very competitive rate) is in placed. This sale includes Two locations and their sizes are as followings: One is 668.33 square feet and the other location is : 430 square feet, both locations are busy with customers all year around. One of them is a Kiosk type and the other location has a large seating area (all seating areas are maintained by the Landlord). The Coffee house is a well known franchise and presents with excellent sales figures. Please do not approach to the staff or to an owner without prior appointments. Please respect the business.