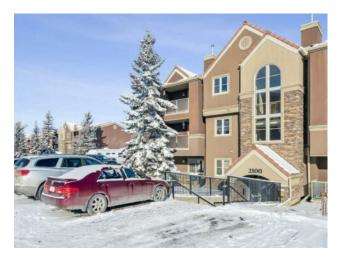

## 2113, 2100 Edenwold Heights NW Calgary, Alberta

MLS # A2195419

\$274,900

| Division: | Edgemont                           |        |                   |
|-----------|------------------------------------|--------|-------------------|
| Type:     | Residential/Low Rise (2-4 stories) |        |                   |
| Style:    | Apartment                          |        |                   |
| Size:     | 855 sq.ft.                         | Age:   | 1990 (35 yrs old) |
| Beds:     | 2                                  | Baths: | 2                 |
| Garage:   | Assigned, Stall                    |        |                   |
| Lot Size: | -                                  |        |                   |
| Lot Feat: | -                                  |        |                   |

Inclusions: Blinds on windows.

Welcome to Edgecliffe Estates in the sought after community of Edgemont. This perfectly positioned apartment is nestled at the back of the complex allowing for optimal privacy. Open concept living room and kitchen features a proper dining space and breakfast counter for socializing and family. The primary bedroom has a walk through closet and ensuite, an equally large second bedroom, full bathroom and laundry room complete your home. The well managed club house enhances your living and well being with an indoor pool, hot tub, steam room, fitness center, and recreation room featuring games tables, sitting areas and a complete kitchen for hosting. Schools, shopping nearby and professional services continue to provide a balanced lifestyle with endless opportunities.