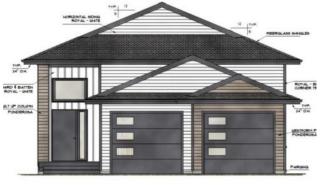

## MLS # A2194841

SCALE 3/16" = 1

Forced Air, Natural Gas

Tile, Vinyl

Fiberglass

Full, Suite

Stone, Vinyl Siding

Poured Concrete

**Inclusions:** 12 appliances and deck

Pantry

Heating:

Floors:

Roof:

**Basement:** 

Foundation:

**Exterior:** 

Features:

SAMPLE PHOTOS. COMPLETE JUNE 30 2025. INTRODUCING THE INVESTOR CROSSTOWN WITH GARAGES! REVENUE ALERT!! LEGAL UP/DOWN SUITED UNIT WITH AWESOME LOCATION IN NORTHRIDGE! THIS HARKER HOMES INVESTOR - JOB# 282, is a Legal suite that combines Harker's Famous Finishing, attention to detail and exceptional quality in a detached home that creates excellent return on investment. The upper Unit is 1203 Sqft and features 3 bedrooms and 2 full baths. The Lower unit is 1257 sqft and has 2 bedrooms and 1 full bath. Each unit comes with 6 appliances, so all you need to do is move in and start collecting rent. The upper unit comes with a deck.