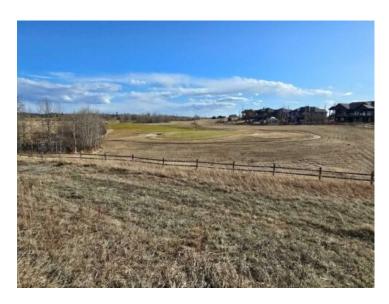

## \$103,900

Division:Wolf Creek VillageLot Size:0.36 AcreLot Feat:Native Plants, On Golf Course, Reverse Pie Shaped Lot, RollingBy Town:PonokaLLD:2-42-26-W4Zoning:RRWater:PublicSewer:OtherUtilities:-

309 Wolf Run Drive is a very special lot at Wolf Creek Village. The land offers beautiful, peaceful views of the pond to the North/NE, AND a hilltop South/SW view down to the 12th green of the Links. It is a unique lot that is perfectly suited for an equally unique home. The legendary Wolf Creek Golf Resort is conveniently located between Edmonton and Calgary... just off the QEII and Hwy 2A with quick access to the two closest communities - the Town of Ponoka and the City of Lacombe. Now with new ownership/management, the golf course is re-capturing its former glory. The location also provides easy access to year-round recreational opportunities found in Central Alberta such as J.J. Collett Natural Area, Gull Lake, Rocky Mountain House, etc.