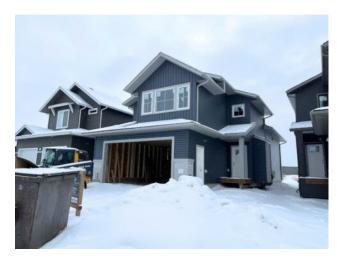

## 10637 133 Avenue Grande Prairie, Alberta

MLS # A2194545

\$559,900

| Division: | Arbour Hills           |        |                  |  |
|-----------|------------------------|--------|------------------|--|
| Type:     | Residential/House      |        |                  |  |
| Style:    | Modified Bi-Level      |        |                  |  |
| Size:     | 1,587 sq.ft.           | Age:   | 2025 (0 yrs old) |  |
| Beds:     | 3                      | Baths: | 2                |  |
| Garage:   | Double Garage Attached |        |                  |  |
| Lot Size: | 0.12 Acre              |        |                  |  |
| Lot Feat: | See Remarks            |        |                  |  |
|           |                        |        |                  |  |