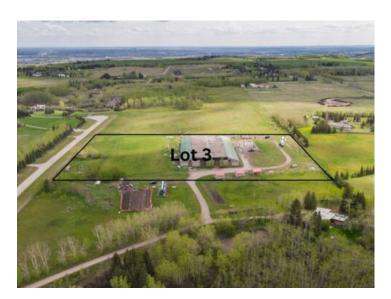

## 881401 206 Avenue W Rural Foothills County, Alberta

Here is a BEAUTIFUL 7.95 ACRES of land CLOSE to RED DEER LAKE + just off 37 Street (aka 96 Street) in the STUNNING ROLLING COUNTRYSIDE of the RURAL FOOTHILLS!!! Only MINUTES to Calgary!!! BUILD your DREAM HOME here w/CUL-DE-SAC access on a LARGE PRIVATE lot that is WIDE OPEN + 2 DRILLED WELLS. Outside city living with a BEAUTIFUL view of the mountains while maintaining a stunning city view too! VIEWS ALL AROUND of the GORGEOUS land (over 4000 ACRE RESERVE!!!) w/WILDLIFE GALORE. The main roads are STONEY TRAIL + this PRIME LOT is located a short jaunt from GRANARY ROAD Farmers Market + CONVENIENT PAVED ROAD access. The Building is not included in the sale price. The building needs to be removed by April 1, 2026 as per the MD which is non-negotiable. It can be sold separately if the buyer wants it however it needs to be relocated. Our seller will remove it before possession otherwise. This parcel cannot be subdivided as per Foothills County. This is GREAT VALUE for the \$\$\$ when you consider the POTENTIAL + FANTASTIC LOCATION of this LAND!!! GRAB this AMAZING opportunity w/BOTH HANDS, take a DRIVE OUT because you will be IMPRESSED!!! You can't find many PARCELS this CLOSE to the CITY on a PAVED ROAD!!!