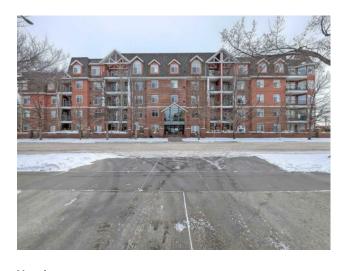

## 108, 60 24 Avenue SW Calgary, Alberta

MLS # A2194478

\$575,000

Erlton Division: Residential/Low Rise (2-4 stories) Type: Style: Apartment Size: 1,348 sq.ft. Age: 2000 (25 yrs old) **Beds:** Baths: Garage: Parkade, Underground Lot Size: Lot Feat:

Inclusions: n/a

Welcome to River Grande Estate, a highly sought after condominium development in the heart of Erlton. This beautifully maintained 2-bedroom, 2-bathroom condo spans over 1,300 sq. ft.. This main-floor unit offers west-facing views into the tranquil courtyard, flooding the space with natural light. Step inside to find a spacious living room, a separate dining area, and a versatile den/nook space which is anchored by bay windows and a gas fireplace—perfect for a home office or additional living space. The large kitchen boasts abundant cabinetry, a walk-in pantry, and updated appliances. The primary bedroom features custom closet cabinetry and an upgraded ensuite with high-end fixtures. Enjoy the convenience of in-unit storage within the large laundry room, plus an oversized separate storage locker. This unit also includes secure underground parking. Building amenities include a pool table room, car wash, recreation rooms and visitor parking. Located in the heart of Erlton, you're just steps from Lindsay Park, the Elbow River, Stanley Park, the MNP Community & Sport Centre, and vibrant Mission. With quick access to downtown, this is urban living at its finest!