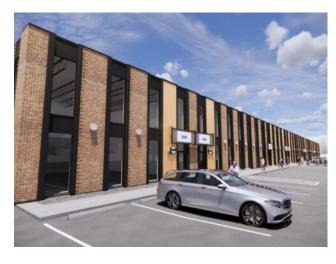

## **1215 38 Avenue NE** Calgary, Alberta

MLS # A2192937

\$1,618,735

Division: McCall Type: Industrial **Bus. Type:** Sale/Lease: For Sale Bldg. Name: -Bus. Name: Size: 7,529 sq.ft. Zoning: I-G Addl. Cost: **Based on Year:** 

**Heating:** Floors: Roof: **Utilities: Exterior:** Parking: Water: Lot Size: Sewer: Lot Feat: Inclusions:

N/A

Industrial condo bay totalling 7,529 sq.ft. with 6,318 sq.ft. on the main floor and 1,211 sq.ft. of mezzanine. Sprinkler upgrade to ESFR. 10' x 10' Dock loading door. 21' Ceiling in Warehouse. 5 assigned parking stalls with 19 visit stalls on site. 68' marshalling area. Upgraded with new RTUs, new LED lighting, new man and overhead doors, new unit heaters and new electrical panels (100A/600V). Condo fees: \$1.25/sq.ft. (est. 2025).