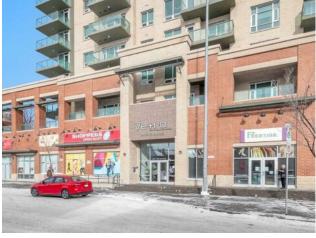

## 2507, 210 15 Avenue SE Calgary, Alberta

Welcome to the Vetro, in the desirable Beltline Community, close to all amenities, guick walk to Stephen Avenue, 17th Avenue, Mission, The Bow River and The Elbow River, steps away from parks, the pathway system and a short walk to plenty of restaurants, cafes and shopping nearby. This is a very bright south facing unit and balcony with unobstructed views of Stampede Grounds, Rock Mountains and the Calgary Downtown Skyline. This two-bedroom, two-bathroom condo comes with A/C and heated underground, parking, the large kitchen has a wraparound island with granite countertops open to dining and living room. The large primary bedroom includes a walkin -closet that leads to the ensuite bathroom. The second bedroom is big enough to double as a guest bedroom as well as an office. This building also consists of numerous amenities including a recreation room, fitness centre, theatre room hot tub, pool table/games room and more. Parking stall #is 293 on P4 level. Great starter home for a first time buyer or a great investment opportunityy. Call today for your private viewing!