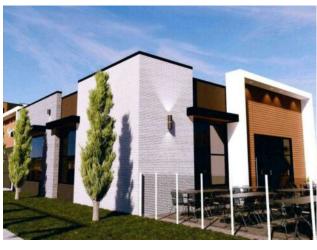

 Lot Feat:

\*\*Retail Space for Sale in Cityscape Landing – Prime Location in Jacksonport NE Calgary\*\* Seize this exceptional opportunity to own prime retail space in Cityscape Landing, one of the largest retail plazas in Jacksonport. This well-established commercial hub is strategically located just minutes from Calgary International Airport and is easily accessible from major routes, including Metis Trail and 104th Avenue NE. This listing features five individual units with a combined total of 5,907 sq. ft. of space, perfect for a variety of business uses. The units range in size from 1,051 sq. ft. to 1,389 sq. ft. (detailed breakdown below), offering flexible options for both retail and office configurations. - \*\*1130:\*\* 1,051 sq. ft. - \*\*1134:\*\* 1,122 sq. ft. - \*\*1138:\*\* 1,128 sq. ft. - \*\*1142:\*\* 1,218 sq. ft. - \*\*1146:\*\* 1,389 sq. ft. All units are leased/occupied with business in operation, Situated at the northwest corner of Metis Trail and 104th Avenue NE, the plaza is surrounded by fast-growing communities, including Cityscape, Skyview Ranch, Cornerstone, and Redstone, ensuring a steady stream of foot traffic and visibility. Please note all units will be sold as one transaction. Individual units will not be sold.