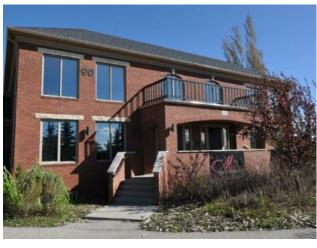

Type:

Sale/Lease: For Sale

Bldg. Name: 
Bus. Name: 
Size: 7,485 sq.ft.

Zoning: B-REG (Business, Regional

Addl. Cost: 
Based on Year: 
Utilities: 
Parking: 
Lot Size: 
Lot Feat: -

Click brochure link for more details\*\* Rare commercial ownership position on the West side of Calgary. Low site coverage, providing a large site for additional development. 1,200 SF utility building provides great space for secure storage, or can maintain current tenant in place leasing for \$1,500/month. Large landscaped property with beautiful brick building construction. Mountain views. Lower level storage/bonus space. Great access to Highway 1 and the Ring Road. Approximately 1 hour to Canmore and Banff. This property is also available for lease at \$20/sqft.