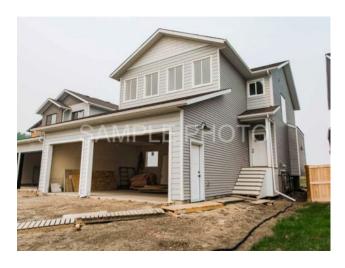

## 10706 150 Avenue Rural Grande Prairie No. 1, County of, Alberta

MLS # A2192331

\$679,900

| Division: | Whispering Ridge                                                    |        |                  |  |  |  |
|-----------|---------------------------------------------------------------------|--------|------------------|--|--|--|
| Type:     | Residential/House                                                   |        |                  |  |  |  |
| Style:    | 2 Storey                                                            |        |                  |  |  |  |
| Size:     | 1,938 sq.ft.                                                        | Age:   | 2025 (0 yrs old) |  |  |  |
| Beds:     | 3                                                                   | Baths: | 2 full / 1 half  |  |  |  |
| Garage:   | Triple Garage Attached                                              |        |                  |  |  |  |
| Lot Size: | 0.16 Acre                                                           |        |                  |  |  |  |
| Lot Feat: | Back Yard, City Lot, Front Yard, Rectangular Lot, Standard Shaped L |        |                  |  |  |  |

Inclusions: \$10000 cash back for appliances and/or other inclusions

See Remarks

Features:

NOW OFFERING A \$10,000 Cash back incentive. " The Meghan" by Little Rock Builders is a 1900+ sq ft 2 story plan with a walk out basement, bonus room & upstairs laundry! This house is located in Whispering Ridge 10706 150 Ave. The main floor offers a functional open space that's great for hosting & entertaining. The kitchen, living and dining area is open, bright, super functional. It has a walk-through pantry that leads you into a boot room entry coming in from the garage. Plus there is a nice sized front entry. Upstairs you'll find 3 bedrooms, 2 full bathrooms, a bonus room & laundry room. The master bedroom includes a large wall in closet, beautiful ensuite and a large bedroom space. And you will appreciate the functional touches of the laundry room, double sinks in the main bath and the large bonus room. The oversized garage measures 36 X 25'6" giving you lots of space for vehicles & toys! Possession will be 3-4 months after we receive a conditional offer.