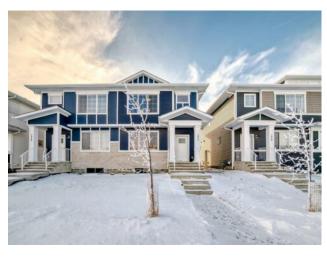

## 1044 WEST LAKEVIEW DRIVE Chestermere, Alberta

MLS # A2192330

\$569,000

| Division: | Chelsea_CH                      |        |                  |  |  |
|-----------|---------------------------------|--------|------------------|--|--|
| Type:     | Residential/Duplex              |        |                  |  |  |
| Style:    | 2 Storey, Attached-Side by Side |        |                  |  |  |
| Size:     | 1,614 sq.ft.                    | Age:   | 2023 (2 yrs old) |  |  |
| Beds:     | 3                               | Baths: | 2 full / 1 half  |  |  |
| Garage:   | Off Street, Parking Pad         |        |                  |  |  |
| Lot Size: | 0.06 Acre                       |        |                  |  |  |
| Lot Feat: | Back Lane, Back Yard            |        |                  |  |  |

Features: Pantry, Separate Entrance

Inclusions: N/A

Welcome to this stunning 1600+ sqft duplex in the vibrant community of Chelsea, Chestermere! This 3-bedroom, 2.5-bathroom home features a bonus room and an open-concept layout filled with natural light. The modern kitchen is designed with sleek quartz countertops and contemporary cabinetry. Upstairs, the spacious primary suite offers a private ensuite, while two additional bedrooms, a full bath, a bonus room, and upstairs laundry provide comfort and convenience. The unfinished basement with a side entrance offers great potential for future development. Located just minutes from Chestermere Lake, Costco, and Calgary, this home is in a growing, family-friendly neighborhood. Currently rented, making it a great opportunity for investors or future homeowners. Book your private showing today!