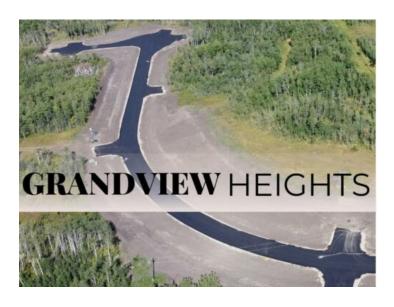

Water: None

Sewer: 
Utilities: -

Welcome to Grandview Heights! Located 12 minutes West of Grande Prairie, the Grandview Heights acreage subdivision offers fully paved internal roads leading to beautiful, treed lots ranging in size from 2.57 acres to 8.50 acres. Choose your lot, your house plan, and your builder! Lot 4 Block 2 is 3.31 acres, it features a mix of trees and offers some beautiful buildsites and is serviced with water and power/gas to the lot line! List price does not include applicable GST. For more information about Grandview Heights or to walk this lot contact your favorite Real Estate Professional today!