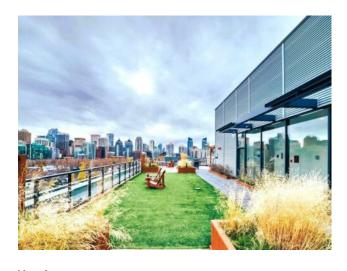

Features: High Ceilings, Kitchen Island, No Animal Home, No Smoking Home, Open Floorplan, Quartz Counters

Inclusions: N/A

Welcome to The Annex located in the heart of Kensington; blocks from the Bow River pathways, parks, city core, award-winning restaurants, coffee houses, and boutiques with exceptional transit and walking scores. This East facing Penthouse unit welcomes you with 10ft ceilings (exclusive to this floor only) with phenomenal views of the cityscape. Luxury vinyl runs throughout the space offing a stylish and durable solution as your primary home or take advantage of the permissible AirBnB. Upon entry you will notice a beautifully finished 4 piece bathroom and an oversized washer and dryer closet. Across the hall is a bedroom perfect for a room mate, office or flex place. The thoughtfully designed kitchen is well appointed with quartz counter tops, waterfall island with ample storage, stylish back splash subway tile, contrasting cabinetry & high end Fisher & Paykel / Samsung stainless steel appliances to finish. A spacious living room with floor to ceiling windows and easy access to a private balcony allows a ton of natural light and wonderful panoramic views. The primary bedroom includes massive windows, 3 piece bath & walkthrough thru closet. This urban multi-mid rise has one of the best roof-top patios in the city. Complete with a dog run, fireplace, communal BBQs, a community garden, and ample seating areas to take in Calgary's skyline and mountain views. The Annex building is one of the most sophisticated developments, being the province's first LEED v4 Gold Multifamily Midrise & offers the highest standard of comfort with inclusive features such as in-suite & on-demand heating & cooling controls & individual heat recovery ventilation (HRV), ensuring exceptional indoor air quality. Do not miss this opportunity!