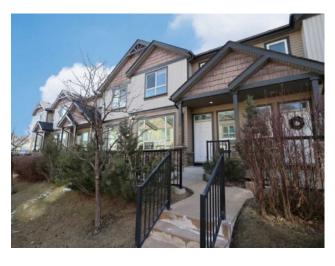

| _ |
|---|

Features: High Ceilings, Kitchen Island, Open Floorplan, Pantry, Storage, Walk-In Closet(s)

Inclusions:

N/A

Ready to welcome a brand new family is this lovely townhome in the popular EDENMORE condo project in Kincora…in this prime location just minutes to neighbourhood playing fields, bus stops & shopping. Available for quick possession, this terrific two storey home offer 3 bedrooms & 2.5 bathrooms, upgraded laminate floors & attached 2 car garage. Smashing open concept main floor complemented by big windows & 9ft ceilings, great-sized living room with fireplace, spacious dining room area & maple kitchen with black appliances. Total of 3 bedrooms & 2 baths on the upper level, highlighted by the large primary bedroom with walk-in closet & its own ensuite. Access to your newly repainted 2 car garage is in the lower level, along with plenty of extra space for storage. Main floor laundry with stacking Maytag washer & dryer. Super outdoor living space on the balcony…accessed from the kitchen, & the front patio which is the perfect spot for enjoying the fresh open air, entertaining or visiting with your neighbours. Pet-friendly complex (with board approval) & the condo fees include grass cutting & snow removal. Only a few short minutes to shopping (Creekside, Sage Hill Crossing & Beacon Hill), & with its quick easy access to Stoney & Deerfoot Trails, this is an opportunity you won't want to miss!