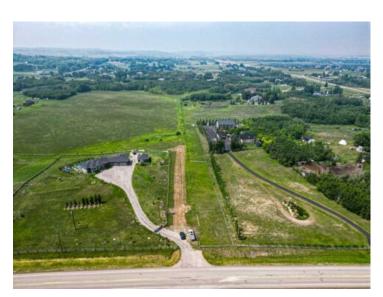

## \$2,100,000

Division:NONELot Size:32.49 AcresLot Feat:-By Town:Heritage PointeLLD:33-21-29-W4Zoning:AWater:NoneSewer:-Utilities:-

Location: Situated in the heart of a fast-growing area, with easy access to South Calgary, shopping centers, recreational facilities, golf courses, schools, and hospitals, making it highly desirable for potential buyers. Features: The land offers a good mix of hayland and bush, catering to diverse development possibilities. Its natural features could appeal to developers seeking versatile landscapes for residential or mixed-use projects. Development Potential: With its size and layout, there is significant potential for subdivision into seven 4-acre parcels. Full access from both the east and west boundaries enhances the appeal and feasibility of the project. Approval Process: The accessibility and layout of the land make it conducive to presenting a compelling case to the Foothills Municipal District for approval, streamlining the development process. Overall, this property presents an excellent opportunity for developers and investors looking to capitalize on the growing demand for residential or mixed-use developments in the area. For further inquiries or to discuss potential investment opportunities, please feel free to reach out. Thank you