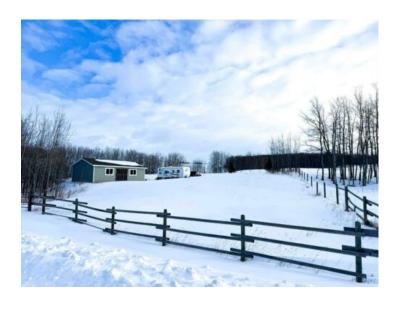

## #2, 284029 Township Road 422 Rural Ponoka County, Alberta

MLS # A2190034

\$240,900

Division: Heartland Country Estates

Lot Size: 3.96 Acres

Lot Feat: 
By Town: Lacombe

LLD: 8-42-28-W4

Zoning: CR

Water: See Remarks

Sewer: 
Utilities: Electricity at Lot Line

Are you ready? Discover 3.96 acres of prime land in the highly sought-after Gull Lake area, just a short stroll from the lake and convenient dock access. Immerse yourself in the stunning lake views and enjoy the serene natural surroundings within the Heartland Country Estates subdivision. This property is located near Raymond Shores and Meridian Beach, nearby town and cities is within 25 minutes drive like Lacombe and Ponoka. Included is a spacious 20x30 garage, a capped deep well, and electricity ready at the property line, everything you need to start building your dream retreat! Oh ya! The trailer is now included!!