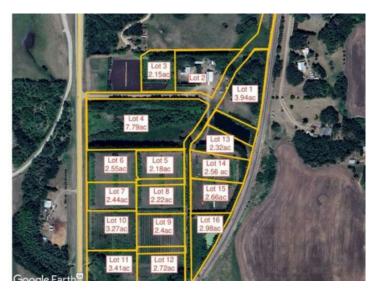

## \$126,000

| Division:  | Rural Ponoka County |
|------------|---------------------|
| Lot Size:  | 2.98 Acres          |
| Lot Feat:  | -                   |
| By Town:   | Ponoka              |
| LLD:       | 19-42-25-W4         |
| Zoning:    | CR                  |
| Water:     | None                |
| Sewer:     | -                   |
| Utilities: | -                   |
|            |                     |

2.98 acres in the new subdivision of McCarty Acres (lot #16)! This could be the opportunity you've been waiting for, one of 15 available acreages ranging between 2.15 and 7.78 acres with a great location close to Ponoka, hwy 2A, QE2 and all the superb conveniences that central Alberta has to offer. McCarty Acres has a satisfying mix of treed and open space that will accommodate your plans for your dream acreage whether it's a modest , elaborate home or maybe even that Barndominium or Shouse you've thought about. GST is included in purchase price.