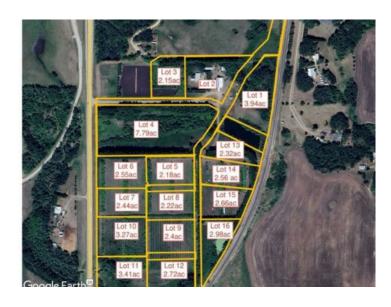

## On Township Road 424 Rural Ponoka County, Alberta

MLS # A2188626

\$147,000

Division: Rural Ponoka County

Lot Size: 2.66 Acres

Lot Feat: 
By Town: Ponoka

LLD: 19-42-25-W4

Zoning: CR

Water: None

Sewer: 
Utilities: -

2.66 acres in the new subdivision of McCarty Acres (lot #15)! This could be the opportunity you've been waiting for, one of 15 available acreages ranging between 2.15 and 7.78 acres with a great location close to Ponoka, hwy 2A, QE2 and all the superb conveniences that central Alberta has to offer. McCarty Acres has a satisfying mix of treed and open space that will accommodate your plans for your dream acreage whether it's a modest, elaborate home or maybe even that Barndominium or Shouse you've thought about. GST is included in purchase price.