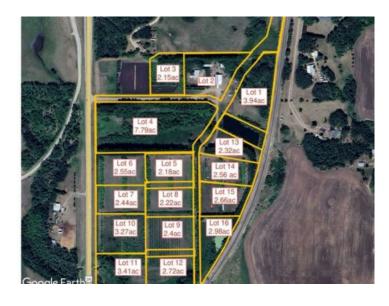

Water: None

Sewer: 
Utilities: -

2.56 acres in the new subdivision of McCarty Acres (lot #14)! This could be the opportunity you've been waiting for, one of 15 available acreages ranging between 2.15 and 7.78 acres with a great location close to Ponoka, hwy 2A, QE2 and all the superb conveniences that central Alberta has to offer. McCarty Acres has a satisfying mix of treed and open space that will accommodate your plans for your dream acreage whether it's a modest, elaborate home or maybe even that Barndominium or Shouse you've thought about. GST is included in purchase price.