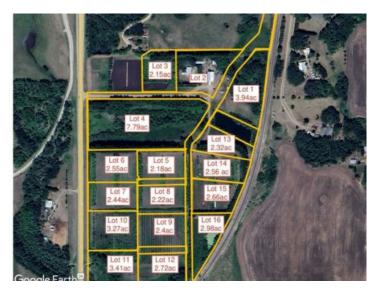

2.32 acres in the new subdivision of McCarty Acres (lot #13)! This could be the opportunity you've been waiting for, one of 15 available acreages ranging between 2.15 and 7.78 acres with a great location close to Ponoka, hwy 2A, QE2 and all the superb conveniences that central Alberta has to offer. McCarty Acres has a satisfying mix of treed and open space that will accommodate your plans for your dream acreage whether it's a modest , elaborate home or maybe even that Barndominium or Shouse you've thought about. GST is included in purchase price.