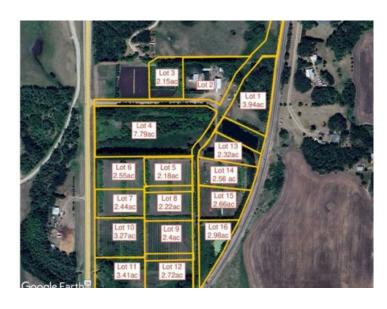

Water: None

Sewer: 
Utilities: -

3.41 acres in the new subdivision of McCarty Acres (lot #11)! This could be the opportunity you've been waiting for, one of 15 available acreages ranging between 2.15 and 7.78 acres with a great location close to Ponoka, hwy 2A, QE2 and all the superb conveniences that central Alberta has to offer. McCarty Acres has a satisfying mix of treed and open space that will accommodate your plans for your dream acreage whether it's a modest, elaborate home or maybe even that Barndominium or Shouse you've thought about. GST is included in purchase price.