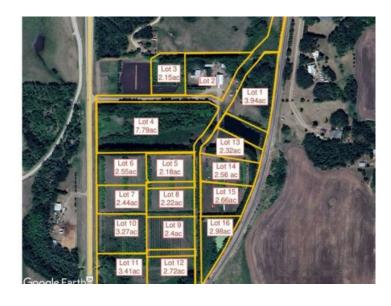

Water: None

Sewer: 
Utilities: -

3.27 acres in the new subdivision of McCarty Acres (lot #10)! This could be the opportunity you've been waiting for, one of 15 available acreages ranging between 2.15 and 7.78 acres with a great location close to Ponoka, hwy 2A, QE2 and all the superb conveniences that central Alberta has to offer. McCarty Acres has a satisfying mix of treed and open space that will accommodate your plans for your dream acreage whether it's a modest, elaborate home or maybe even that Barndominium or Shouse you've thought about. GST is included in purchase price.