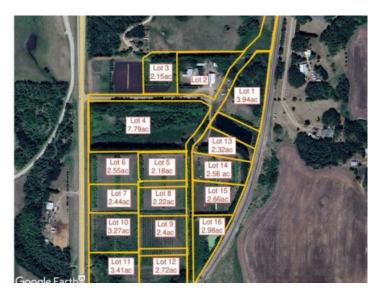

2.40 acres in the new subdivision of McCarty Acres (lot #9)! This could be the opportunity you've been waiting for, one of 15 available acreages ranging between 2.15 and 7.78 acres with a great location close to Ponoka, hwy 2A, QE2 and all the superb conveniences that central Alberta has to offer. McCarty Acres has a satisfying mix of treed and open space that will accommodate your plans for your dream acreage whether it's a modest , elaborate home or maybe even that Barndominium or Shouse you've thought about. GST is included in purchase price.