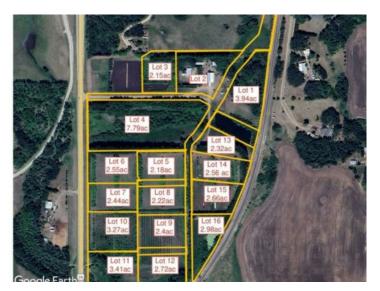

2.22 acres in the new subdivision of McCarty Acres (lot #8)! This could be the opportunity you've been waiting for, one of 15 available acreages ranging between 2.15 and 7.78 acres with a great location close to Ponoka, hwy 2A, QE2 and all the superb conveniences that central Alberta has to offer. McCarty Acres has a satisfying mix of treed and open space that will accommodate your plans for your dream acreage whether it's a modest , elaborate home or maybe even that Barndominium or Shouse you've thought about. GST is included in purchase price.