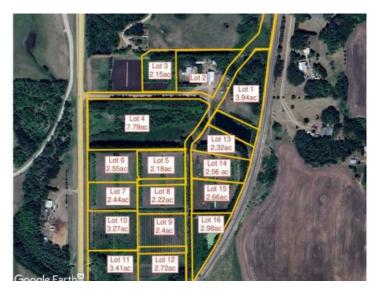

2.44 acres in the new subdivision of McCarty Acres (lot #7)! This could be the opportunity you've been waiting for, one of 15 available acreages ranging between 2.15 and 7.78 acres with a great location close to Ponoka, hwy 2A, QE2 and all the superb conveniences that central Alberta has to offer. McCarty Acres has a satisfying mix of treed and open space that will accommodate your plans for your dream acreage whether it's a modest , elaborate home or maybe even that Barndominium or Shouse you've thought about. GST is included in purchase price.