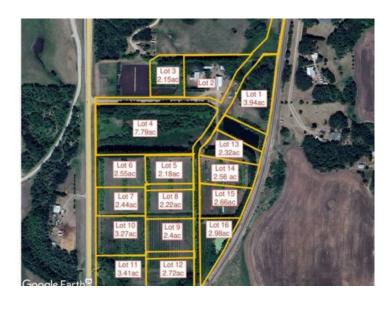

Water: None

Sewer: 
Utilities: -

2.55 acres in the new subdivision of McCarty Acres (lot #6)! This could be the opportunity you've been waiting for, one of 15 available acreages ranging between 2.15 and 7.78 acres with a great location close to Ponoka, hwy 2A, QE2 and all the superb conveniences that central Alberta has to offer. McCarty Acres has a satisfying mix of treed and open space that will accommodate your plans for your dream acreage whether it's a modest, elaborate home or maybe even that Barndominium or Shouse you've thought about. GST is included in purchase price.