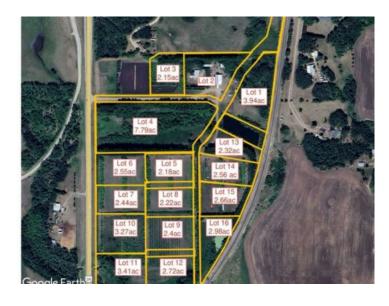

Water: None

Sewer: 
Utilities: -

2.18 acres in the new subdivision of McCarty Acres (lot #5)! This could be the opportunity you've been waiting for, one of 15 available acreages ranging between 2.15 and 7.78 acres with a great location close to Ponoka, hwy 2A, QE2 and all the superb conveniences that central Alberta has to offer. McCarty Acres has a satisfying mix of treed and open space that will accommodate your plans for your dream acreage whether it's a modest, elaborate home or maybe even that Barndominium or Shouse you've thought about. GST is included in purchase price.