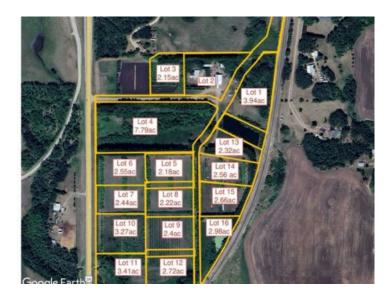

Water: None

Sewer: 
Utilities: -

7.79 acres in the new subdivision of McCarty Acres (lot #4)! This could be the opportunity you've been waiting for, one of 15 available acreages ranging between 2.15 and 7.78 acres with a great location close to Ponoka, hwy 2A, QE2 and all the superb conveniences that central Alberta has to offer. McCarty Acres has a satisfying mix of treed and open space that will accommodate your plans for your dream acreage whether it's a modest, elaborate home or maybe even that Barndominium or Shouse you've thought about. GST is included in purchase price.