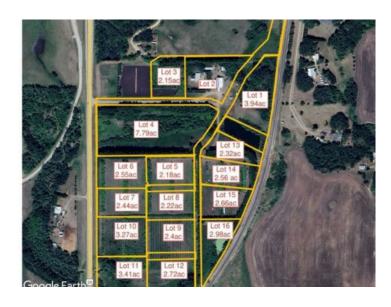

Water: None

Sewer: 
Utilities: -

2.15 acres in the new subdivision of McCarty Acres (lot #3)! This could be the opportunity you've been waiting for, one of 15 available acreages ranging between 2.15 and 7.78 acres with a great location close to Ponoka, hwy 2A, QE2 and all the superb conveniences that central Alberta has to offer. McCarty Acres has a satisfying mix of treed and open space that will accommodate your plans for your dream acreage whether it's a modest, elaborate home or maybe even that Barndominium or Shouse you've thought about. GST is included in purchase price.