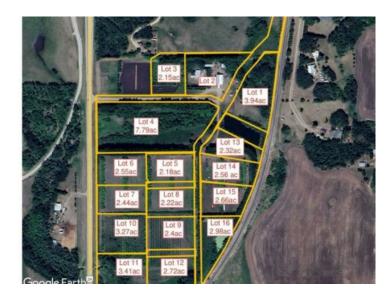

Water: None

Sewer: 
Utilities: -

3.94 acres in the new subdivision of McCarty Acres (lot #1)! This could be the opportunity you've been waiting for, one of 15 available acreages ranging between 2.15 and 7.78 acres with a great location close to Ponoka, hwy 2A, QE2 and all the superb conveniences that central Alberta has to offer. McCarty Acres has a satisfying mix of treed and open space that will accommodate your plans for your dream acreage whether it's a modest, elaborate home or maybe even that Barndominium or Shouse you've thought about. GST is included in purchase price.