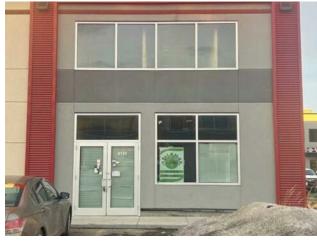

## 135, 10960 42 Street NE Calgary, Alberta

MLS # A2188578

\$649,900

Saddleridge Industrial

Mixed Use

Division:

**Bus. Type:** 

Type:

Sale/Lease: For Sale

Bldg. Name: 
Bus. Name: 
Size: 1,390 sq.ft.

Zoning: I-B

Addl. Cost: 
Based on Year: 
Utilities: 
Parking: 
Lot Size: 
Lot Feat: -

Good size corner unit in the Jacksonport Square, close to Country hills Blvd & Metis Trail. 1390 sq.ft main level with 1210 sq.ft mezzanine Interior improvements have commenced, and will be sold with current plans and design.. The second floor mezzanine has been added with no support columns needed on the main floor. Framing, mechanical, and plumbing work has started. The plan shows nine second floor office cabins with a conference room and pantry area. Main floor area designed for a showroom and offices in rear. Great multi office space.