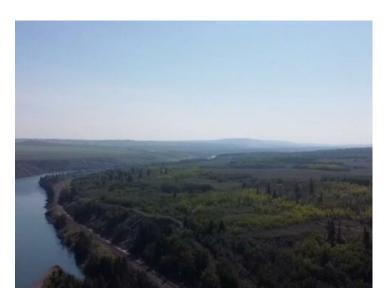

This land is close to Cochrane, Currently zoned AG, Prime development location. This 192.65 Acres can be sold with adjoining property of 406 Acres. This property provides an excellent opportunity for a developer/investor. 598.65. ACRES of land in total. It is Located one mile West of Cochrane city limits. This has one or 2 miles if bought together of River frontage and Mountain views siding onto the Bow River, This land is extremely beautiful and gives you lots of options to work with. The land becomes more valuable as Cochrane expands to the West. It is in MD of Rocky View. where there is a high real estate demand in the surrounding areas.