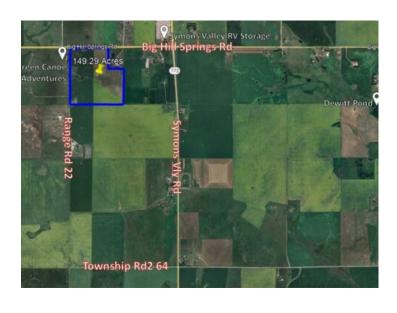

## **Big Hill Springs Road RGE 22 Rural Rocky View County, Alberta**

MLS # A2188257

\$2,999,000

Division: NONE

Lot Size: 149.29 Acres

Lot Feat: 
By Town: Airdrie

LLD: 35-26-2-W5

Zoning: A-GEN

Water: None

Sewer: 
Utilities: -

150 acres+/- rolling land with a seasonal pond, north boundary fronts onto Big Hill Springs Rd and between Range Road 21 and 22. Prime location with both country quiet and city convenient. Great investment opportunity as development is happening right now-within the City of Airdrie- Big Hill Springs Road-(West side). Located just 10 km west of Airdrie- Cross Iron Mills, Balzac and COSTCO are just minutes away.