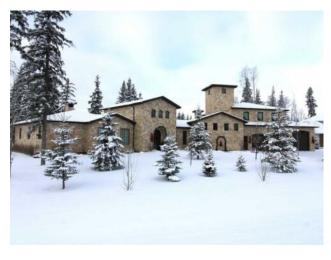

Inclusions: Drink fridge in pantry, 32" TV in kitchen cabinet, 50" TV & TV lift hidden in living room ceiling, Custom window seat cushions, Art in laundry room, main bathroom & ensuite

Inspired by the old-world charm of Tuscany, this modified bungalow home is one of a kind. This home sits on a quiet one-acre lot and is located in the peaceful neighborhood of Taylor Estates only minutes from Grande Prairie. Country living with all the benefits of living in the city. Mature trees and a fully landscaped yard offer a park-like setting. A private walking trail, playground, garden, firepit, covered patio, and lots of outdoor seating make this yard great for entertaining. Distressed wood and chiselled stone are used throughout the exterior as well as the interior of the home, bringing the outside in. The home is very light and bright with many windows to enjoy the beautiful outdoor views. High-efficiency building materials like spray foam insulation and in-floor heating make for maximum comfort. With over 3900 sq/ft of livable space, wheelchair-friendly access, 4 bedrooms, 2 1/2 baths, built-in speakers throughout, a heated 6-car garage and so much more. Intricate details and authentic materials encapsulate a timeless European feel in this cozy family home. BRAND NEW CENTRAL A/C INSTALLED IN AUGUST 2024!