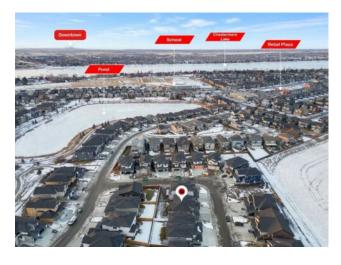

Features: Kitchen Island, No Animal Home, No Smoking Home, Open Floorplan, Pantry, Quartz Counters, Separate Entrance, Walk-In Closet(s)

Inclusions: NONE

Welcome to this BRAND NEW never occupied 5 BEDROOMS - 3.5 BATHROOMS - FRONT DOUBLE CAR GARAGE DUPLEX house in KINNIBURGH Chestermere. The moment you enter, you will find 9 Ft ceiling throughout and greeted with a LARGE LIVING ROOM & DINING AREA comes with TONS of windows, Extends into CHEF INSPIRED KITCHEN which comes with STAINLESS STEEL APPLIANCES - QUARTZ COUNTERTOP ISLAND - QUALITY Cabinetry with Extended upper Cabinets and Walk - in Pantry. Not to forget The DINING AREA which leads to the backyard and DECK. Upper level you will find an LARGE BONUS ROOM and 1 MASTER BEDROOM with a walk - in closet & Ensuite BATHROOM. Additionally there are 2 more Bedrooms which shares Full Bathroom. The strategically placed side entrance presents an excellent opportunity for FINISHED BASEMENT. The FINSIHED BASEMENT comes with a LARGE LIVING ROOM which Extends into KITECHEN & 2 Bedrooms which shares FULL BATHROOM. This house is just a MINTUES AWAY FROM CHESTERMERE LAKE, SHOPPING CENTERS AND MANY SCHOOLS! This house is 25 MINTUES AWAY FROM CALGARY DOWNTOWN AND AIRPORT! Do not Miss this Amazing Opportunity to own this Masterpiece. BOOK YOUR SHOWINGS TODAY!!