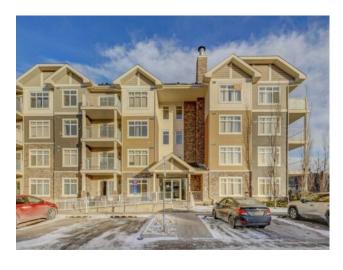

## 2402, 155 Skyview Ranch Way NE Calgary, Alberta

MLS # A2187813

\$294,900

| Division: | Skyview Ranch                             |        |                   |  |
|-----------|-------------------------------------------|--------|-------------------|--|
| Type:     | Residential/Low Rise (2-4 stories)        |        |                   |  |
| Style:    | Apartment-Low-Rise (1-4)                  |        |                   |  |
| Size:     | 929 sq.ft.                                | Age:   | 2014 (11 yrs old) |  |
| Beds:     | 2                                         | Baths: | 2                 |  |
| Garage:   | Secured, See Remarks, Titled, Underground |        |                   |  |
| Lot Size: | -                                         |        |                   |  |
| Lot Feat: | -                                         |        |                   |  |
|           |                                           |        |                   |  |

Features: Breakfast Bar, Elevator, Granite Counters, No Animal Home, No Smoking Home, See Remarks, Vinyl Windows

Inclusions: N/A

ATTN: Investors and Home Buyers: This spacious 2 bed, 2 bath top floor corner unit boasts over 928 Sq. ft. of living space with stunning mountain views from the unit and balcony. It has an open layout with 9' ceilings, and large windows allowing for lots of natural light and room for all your furniture. The kitchen features granite countertops, stainless steel appliances, a tile backsplash, full-height shaker cabinets, and a large breakfast island. Enjoy the convenience of one underground parking stall. Low condo fees make this an excellent