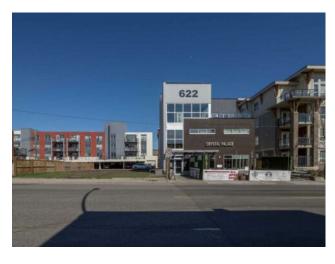

## **622 Edmonton Trail NE** Calgary, Alberta

MLS # A2187316

\$2,900,000

Parking:

Lot Size:

Lot Feat:

Division: Renfrew Mixed Use Type: **Bus. Type:** Sale/Lease: For Sale Bldg. Name: -Bus. Name: Size: 6,289 sq.ft. Zoning: C-COR1 Addl. Cost: **Based on Year: Utilities:** 

Inclusions: N/A

**Heating:** 

Floors:

Roof:

**Exterior:** 

Water:

Sewer:

Discover an incredible investment opportunity in the heart of Calgary's Renfrew neighbourhood! This modern, 7 year old, 3-story commercial property offers versatile spaces, and plenty of outdoor patio areas, including on the main floor, third floor, and rooftop. The main floor is occupied by a new Dental Office which the upper two floors are occupied by martial arts and yoga. The basement is occupied by a holistic health company. Situated in a prime location with excellent local amenities and a C-COR1 f2.5h16 zoning, this property is ideal for business owners or investors looking for growth potential. Don't miss the chance to make this dynamic space your own.