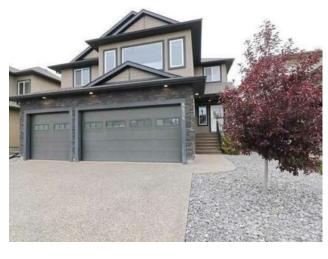

## 8834 60 Avenue Grande Prairie, Alberta

MLS # A2187312

\$609,900

| Division: | Summerside             |        |                   |  |  |  |
|-----------|------------------------|--------|-------------------|--|--|--|
| Type:     | Residential/House      |        |                   |  |  |  |
| Style:    | 2 Storey               |        |                   |  |  |  |
| Size:     | 2,309 sq.ft.           | Age:   | 2013 (12 yrs old) |  |  |  |
| Beds:     | 6                      | Baths: | 3 full / 1 half   |  |  |  |
| Garage:   | Triple Garage Attached |        |                   |  |  |  |
| Lot Size: | 0.11 Acre              |        |                   |  |  |  |
| Lot Feat: | Back Yard, City        | Lot    |                   |  |  |  |

Features: See Remarks

Inclusions: WINDOW COVERINGS

Prepare to be captivated by this stunning executive family home in the highly sought-after community of Summerside. Thoughtfully designed with luxury and functionality in mind, this property truly has it all! Main Floor Elegance: Gourmet kitchen with granite countertops, a large island featuring pot drawers and a wine rack, pantry, and high-end appliances. Sunlit dining area surrounded by windows, perfect for family meals and entertaining. Inviting living room with a beautiful fireplace and built-in sound system. Convenient main-floor laundry, half bath, and a spacious entryway for easy living. Gorgeous hardwood and stunning tile flooring. Upper-Level Retreat: Expansive family/media room, perfect for movie nights or gatherings. Versatile den/bedroom, along with three spacious bedrooms. Lavish primary suite with a spa-inspired ensuite. Teen-Friendly Basement: Fully developed with two large bedrooms and a full bath with double sinks. Cozy reading or gaming nook for relaxation. Outdoor Paradise: Triple attached heated garage for comfort and storage. Low-maintenance yard with rock gardens, artificial grass, and a great fire pit area. Do not miss out on the opportunity to make this amazing home yours!