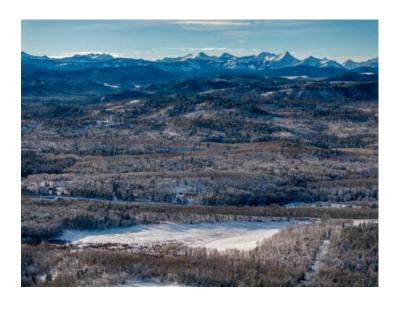

## 162148 1368 Drive W Rural Foothills County, Alberta

MLS # A2186465

\$949,000

Division: NONE

Lot Size: 18.97 Acres

Lot Feat: 
By Town: Bragg Creek

LLD: 30-22-4-W5

Zoning: CR

Water: Well

Sewer: 
Utilities: -

Incredible opportunity to own a secluded piece of property just minutes from Bragg Creek which backs onto Crown Land. This property has two well, one at 6 gal. a minute & one at 1 gal. a minute. Being under 20 acres, this property is also available for non-Canadian residence. Seller has several proposed plans showing possibility of subdivision into 2, 3, 4, & 6 pieces - allowing for use & enjoyment now & options for the future. Approved area concept plan & proposed waterline info available on request. Electric & gas available to the lot line.