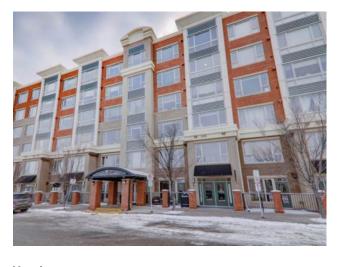

## 408, 35 Inglewood Park SE Calgary, Alberta

MLS # A2186123

\$391,900

Division: Inglewood Residential/High Rise (5+ stories) Type: Style: Apartment Size: 972 sq.ft. Age: 2009 (16 yrs old) **Beds:** Baths: Garage: Titled, Underground Lot Size: Lot Feat:

Inclusions: None

This stunning corner unit features 2 bedrooms, 2 bathrooms with breathtaking views of the mountains and bow river which is neighboured right next to Pearce Estate Park. This condo creates an extravagant feel throughout with an open floor plan that offers flexibility for furniture placement to suit your needs and lifestyle, a large dining area to seat plenty of guests with a functional kitchen equipped with stainless steel appliances and expansive windows throughout flood the home with natural light, enhancing the bright and airy atmosphere. The primary suite features a walk-in closet with built-in organization as well as a 5 pc. ensuite including a double vanity with plenty of storage. The second bedroom offers plenty of space, featuring its own walk-in closet and is conveniently located next to a 3-piece bathroom with a spacious vanity and a walk-in shower. This unit has been freshly painted and includes 1 titled parking stall in the heated underground parkade, and a titled storage unit. Life at the SoBow (South of the Bow) comes with wonderful amenities including secure underground parking, concierge services, a gym, owners Lounge with billiards, a Theatre Room, and more! You're only minutes away from walking & bike paths, parks, and playgrounds. Brilliant location in Inglewood within walking distance of all the amazing local restaurants and shops on 9th Ave!