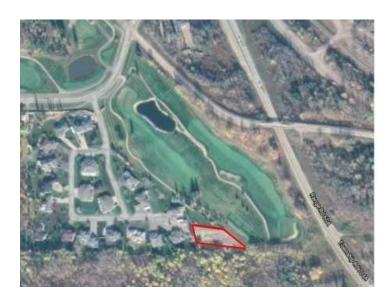

Zoning: RC

Water: Public

Sewer: 
Utilities: -

Amazing opportunity to own the last lot in the gated community of Dunes of 17. This lot is bordering the 17th hole and has picturesque views over looking the river. The lot is 0.71 acres in size and features city water. The lot layout has also been approved to build two residences on it if the buyer desires. There are two sets of services. Have a drive by, you won't be disappointed.