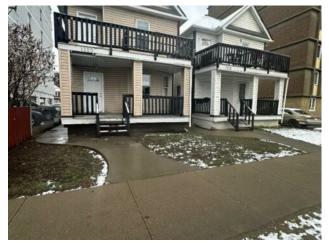

## 1220 14 Avenue SW Calgary, Alberta

Forced Air

Other, See Remarks

Finished, Full, Suite

Asphalt Shingle

Wood Frame

See Remarks

Poured Concrete

## \$2,900,000

| Division: | Beltline                |        |                    |
|-----------|-------------------------|--------|--------------------|
| Туре:     | Residential/House       |        |                    |
| Style:    | 2 Storey                |        |                    |
| Size:     | 1,539 sq.ft.            | Age:   | 1909 (116 yrs old) |
| Beds:     | 1                       | Baths: | 1                  |
| Garage:   | Off Street, Parking Pad |        |                    |
| Lot Size: | 0.08 Acre               |        |                    |
| Lot Feat: | See Remarks             |        |                    |
|           | Water:                  | -      |                    |
|           | Sewer:                  | -      |                    |
|           | Condo Fee               | : -    |                    |
|           | LLD:                    | -      |                    |
|           | Zoning:                 | CC-MH  |                    |
|           | Utilities:              | -      |                    |
|           |                         |        |                    |

This property must be sold together with the adjoining lot 1218 14th Ave SW. Zoning is CC-MH, a fantastic investment opportunity for the right buyer. Larger inner city downtown lot, please do not enter the premises or without the listing agent or owner present.